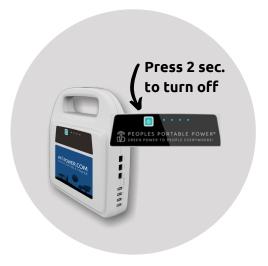

••••••

If you turn on the bulbs again the battery will **not** turn on again. You have to briefly press the button on the front panel. Then you force the battery to turn on.

You can force turning **off** the battery by pressing the front button for 2 sec.

If you then turn on your bulbs again the battery will not turn on again. You have to hit the button on the front panel briefly. In this way you force the battery to turn on.

In the same way you can force turning off the battery by long pressing (2 sec.) the button on the face of the battery.