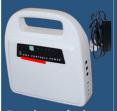

# Vifaa unavyopata unaponunua betri ya PP Power

Betri na chaja

**Paneli** 

Tochi yenye redio

Chaja ya simu (USB)

**Extension Cable** 

Y-cable 2

Taa tatu na nyaya