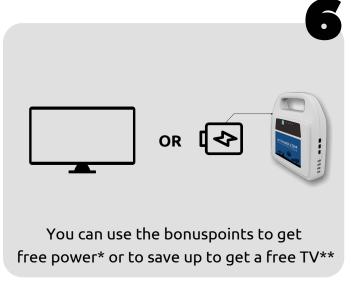

# GET FREE TV OR FREE POWER WITH PP POWER BATTERY!

# If you get 10 people to buy battery...

# ....you get:

OR

\*Free power 40 weeks = installment model Free power 60 weeks = leasing model

# **HOW DOES IS WORK:**

\*1 new customer = 4-6 weeks of free power \*\*10 new customers = free TV