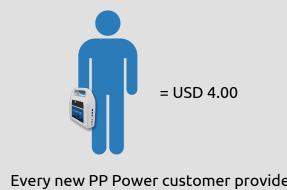

# **PP POWER AGENTS**

Every new PP Power customer provides you with an one time commission of **USD 4.00** per customer\*\*

For every **10 batteries** you sell you get a bonus of **USD 20.00** (the bonus is paid the day after the 10th battery sale)