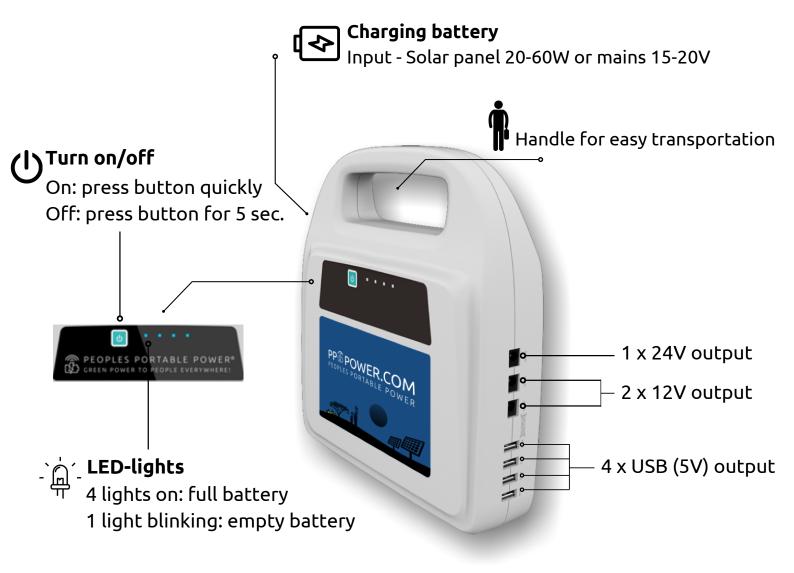

# Operating the battery

••••••

The battery turns **on** automatically when plugs are inserted (USB, 12V and/or 24V). The battery can not deliver 12V and 24V simultaneous.

The battery turns **off** automatically when no consumption is registered for about 20 sec. e.g. if you switch off the LED bulbs or your phone is fully charged.

••••••

If you turn on the bulbs again the battery will **not** turn on again. You have to briefly press the button on the front panel. Then you force the battery to turn on.

You can force turning **off** the battery by pressing the front button for 2 sec.

#### This is a brief description for operating the battery:

The battery turns on automatically when plugs are inserted into the outputs (USB, 12V and/or 24V). You can see the state of charge by how many blue indicator lights are on. The battery can not deliver 12V and 24V simultaneous.

The battery turns off automatically when no (or too low – sometimes this occurs with only on bulb on) consumption is registered for about 20 sec. e.g. if you switch off the LED bulbs or your phone is fully charged. The blue indicator lights turn off.

If you then turn on your bulbs again the battery will not turn on again. You have to hit the button on the front panel briefly. In this way you force the battery to turn on.

In the same way you can force turning off the battery by long pressing (2 sec.) the button on the face of the battery.