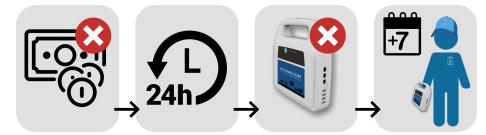

# When battery runs out of credits you receive a text about:

- 1. When your battery will be locked
- 2. Minimum amount to top-up with

This message will be repeated 3 times with 1 hour in between.

No payment for 24 hours after you get the first text messages means that the battery will lock down. You will get another text message saying that the battery is locked and battery will beep 10 times.

If your battery is locked for +7 days during a month your agent will recollect the battery and pay you back half the deposit. Later, if you want to have a new battery you have to pay the full deposit again.