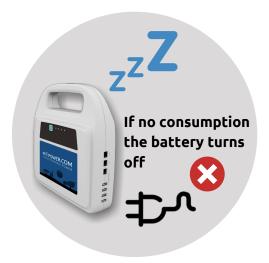

# Operating the battery

••••••

The battery turns **on** automatically when plugs are inserted (USB, 12V and/or 24V). The battery can not deliver 12V and 24V simultaneous.

The battery turns **off** automatically when no consumption is registered for about 20 sec. e.g. if you switch off the LED bulbs or your phone is fully charged.

The battery turns off automatically when no (or too low – sometimes this occurs with only on bulb on) consumption is registered for about 20 sec. e.g. if you switch off the LED bulbs or your phone is fully charged. The blue indicator lights turn off.