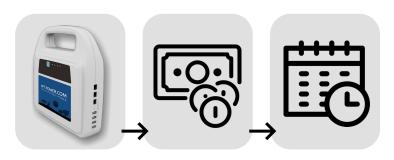

# How to top-up credits on your PP Power battery

Top-up with M-pesa (paybill no. XXXX) or Airtel Money (no. YYYY). Account no. is listed on the back of your battery.

Or pay your agent in cash and ask him/her to topup your battery for you.

### After payment you receive a text about:

- Amount you have just topped up
- Total amount paid to your ppp account
- How many days you have left to pay
- Time for the next payment

You can top-up your battery with more money than listed in your payment plan and then you will save both days to pay and total amount to pay.