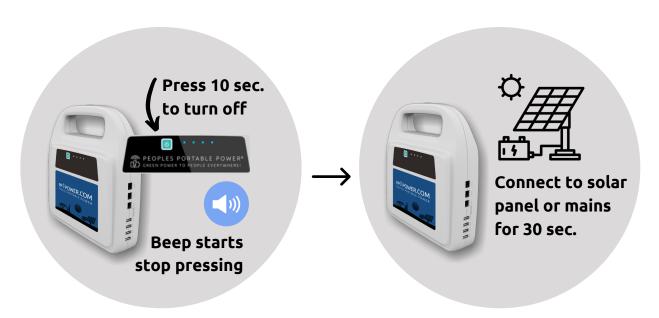

#### **IMPORTANT IF BATTERY IS LOCKED:**

If your battery is de-activated because of defaulting payments (or any other reason) it has to be re-activated when you have paid the outstanding debt.

- 1. After you have received the payment notice from M-pesa you wait one hour
- 2. Then you long press the front panel button for 10 sec., until you hear a beeping sound. Then you release the button. To have this to work you have to be in an area with good mobile network coverage.
- 3. The re-activated the battery has now to be put to charge either by mains or a sun PV panel for approx. 30 sec. Then the battery operates normally again.