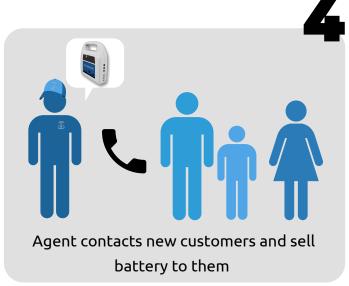

# If you get 10 people to buy battery...

# ....you get:

OR

\*Free power 40 weeks = installment model Free power 60 weeks = leasing model

# **HOW DOES IS WORK:**

\*1 new customer = 4-6 weeks of free power \*\*10 new customers = free TV