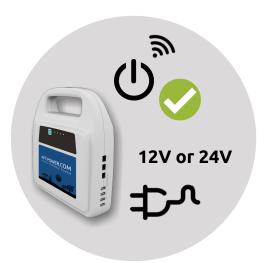

# Operating the battery

••••••

The battery turns **on** automatically when plugs are inserted (USB, 12V and/or 24V). The battery can not deliver 12V and 24V simultaneous.

The battery turns **off** automatically when no consumption is registered for about 20 sec. e.g. if you switch off the LED bulbs or your phone is fully charged.

#### This is a brief description for operating the battery:

The battery turns on automatically when plugs are inserted into the outputs (USB, 12V and/or 24V). You can see the state of charge by how many blue indicator lights are on. The battery can not deliver 12V and 24V simultaneous.