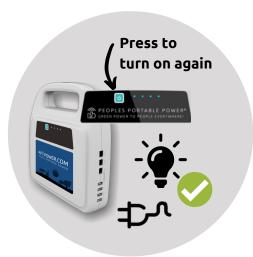

••••••

If you turn on the bulbs again the battery will **not** turn on again. You have to briefly press the button on the front panel. Then you force the battery to turn on.

You can force turning **off** the battery by pressing the front button for 2 sec.

If you then turn on your bulbs again the battery will not turn on again. You have to hit the button on the front panel briefly. In this way you force the battery to turn on.

In the same way you can force turning off the battery by long pressing (2 sec.) the button on the face of the battery.