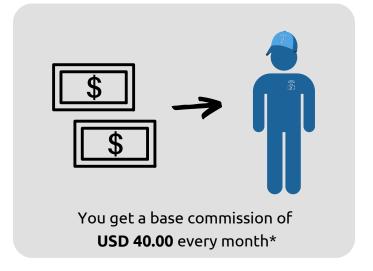

You get paid **USD 1.00** for all paying customers in your database\*\*\* every month for providing them with battery service (until end of customer contract)

Your base commission incl. *new customer commission* and *customer service* is paid to you on a daily basis through mobile wallet