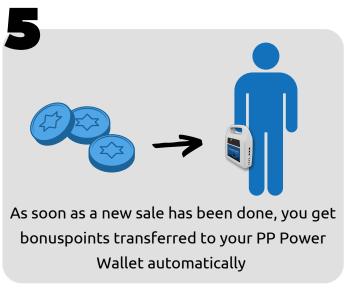

# If you get 10 people to buy battery...

# ....you get:

OR

\*Free power 40 weeks = installment model Free power 60 weeks = leasing model

# **HOW DOES IS WORK:**

\*1 new customer = 4-6 weeks of free power \*\*10 new customers = free TV